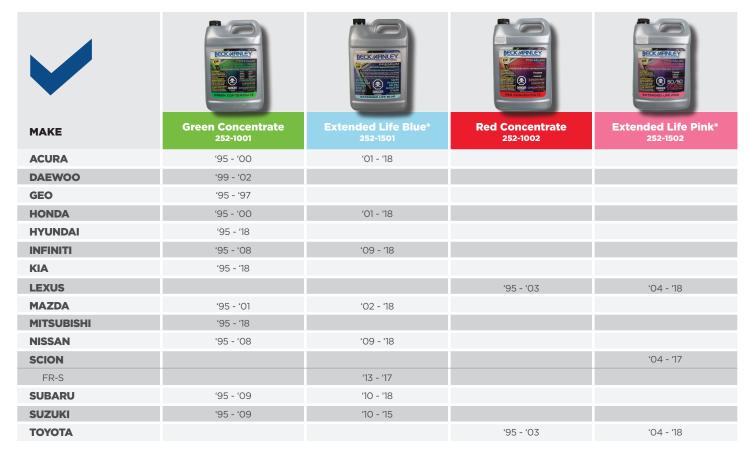

## ANTIFREEZE/COOLANT GUIDE FOR ASIAN NAMEPLATES

We recommend using distilled water with all of our concentrate formulations.

Braking | Engine: Electrical | Engine: Mechanical | Fluids | Steering/Suspension/Driveline